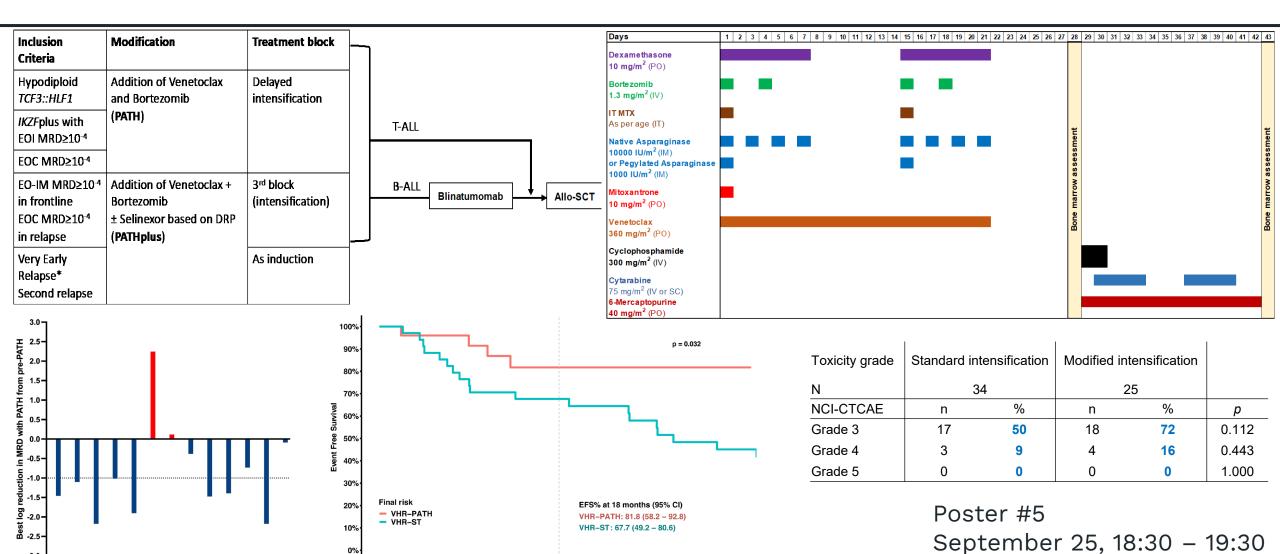

## DRP informed therapy significantly improves MRD response and event free survival

Phenotypic precision approach improves outcomes in patients with very high risk acute lymphoblastic leukaemia

Time since intensification (months)