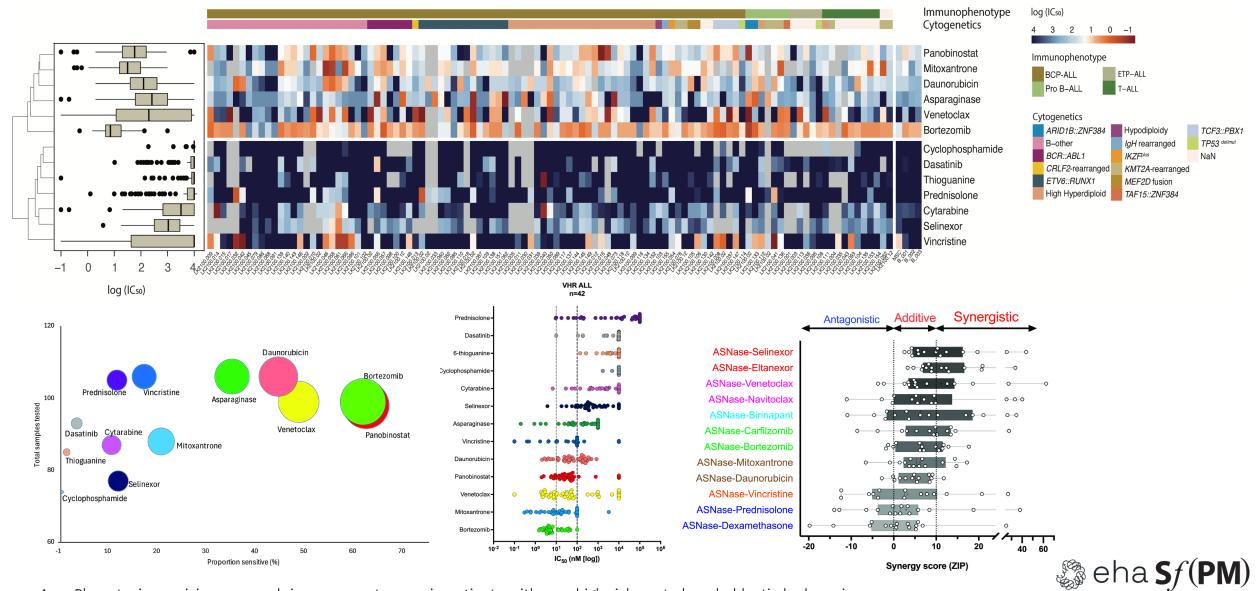

# Alternate sensitive synergistic compounds identified for refractory patients

<sup>4</sup> Phenotypic precision approach improves outcomes in patients with very high risk acute lymphoblastic leukaemia