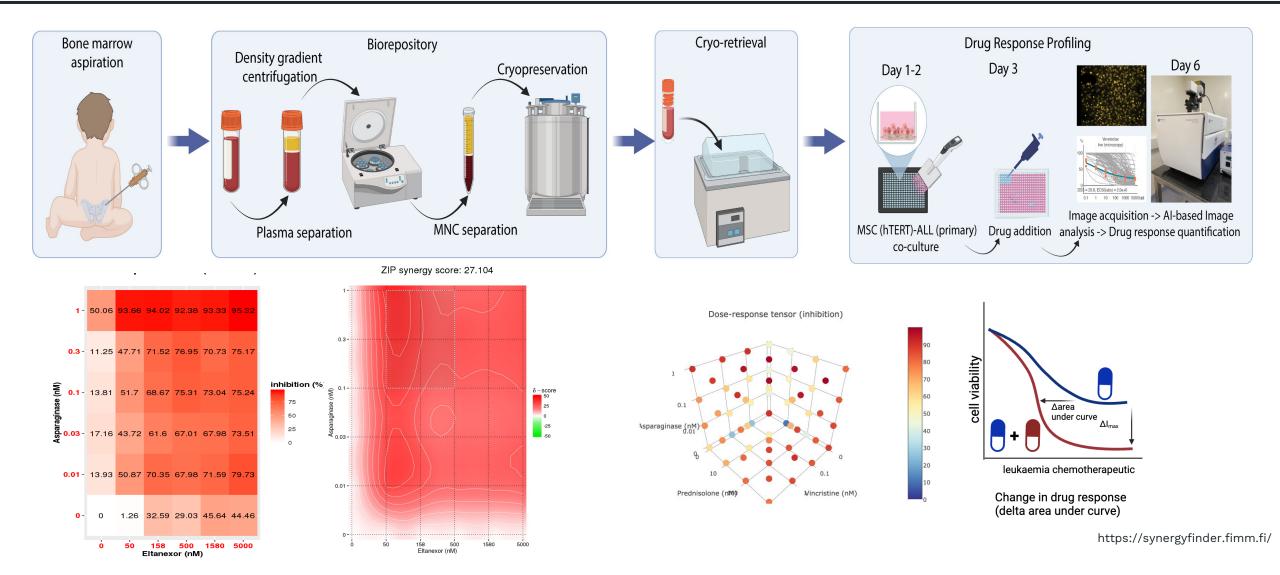

Phenotypic precision approach improves outcomes in patients with very high risk acute lymphoblastic leukaemia



Jasmeet Sidhu 25.09.24

### Affiliations

Tata Translational Cancer Research Centre
Tata Medical Center
Kolkata
India

## Disclosures

None



#### High throughput screening for single and combination of drugs





# Alternate sensitive synergistic compounds identified for refractory patients



<sup>4</sup> Phenotypic precision approach improves outcomes in patients with very high risk acute lymphoblastic leukaemia

## DRP informed therapy significantly improves MRD response and event free survival



Phenotypic precision approach improves outcomes in patients with very high risk acute lymphoblastic leukaemia

Time since intensification (months)